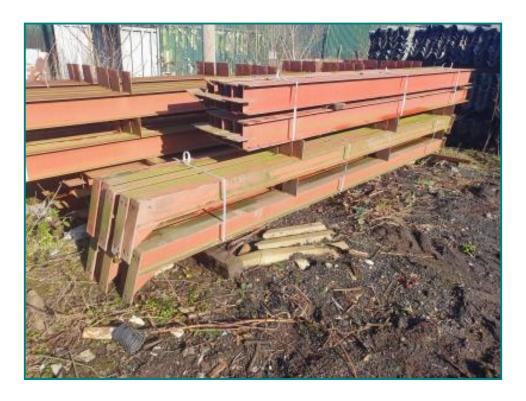

## 60FT X 40FT STEEL PORTAL FRAME BUILDING

£6,950.00

FRESH STOCK JUST IN.... 60FT X 40FT STEEL FRAME BUILDING.... LEGS ARE 15FT OVERALL, SO HEIGHT OF BUILDING WOULD BE DECIDED ON IF YOU CONCRETE IN THE FLOOR OR BASE PLATE THEM... PLATE CAN BE SUPPLIED AT ADDITIONAL COST.... 3 SETS CURRENTLY AVAILABLE JUST THE BASIC STEEL WORK, 10 LEGS AND 10 GIRDERS THAT MAKE 5 PORTALS, ..... NO WIND BRACES, EAVES BEAMS ETC.....