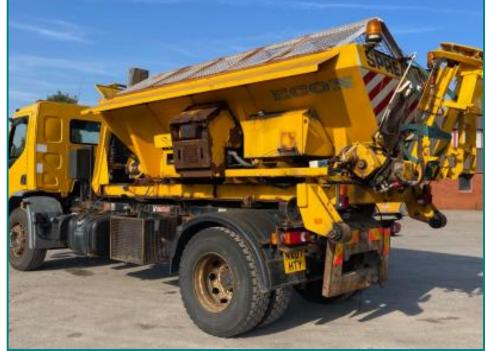

## DIRECT COUNCIL ECON DEMOUNT / HOOK-LOADER

£3,950.00

DIRECT COUNCIL ...

ECON DEMOUNT GRITTER BODY ON HOOK-LOADER FRAME... C/W DONKEY ENGINE ....

VIDEO CAN BE SENT SHOWING THE BELT AND SPINNER WORKING

| Product Details |                                         |
|-----------------|-----------------------------------------|
| Category/Type   | Gritting / Snow Clearing Equipment      |
| Make            | DIRECT COUNCIL                          |
| Model           | ECON DEMOUNT / HOOK-LOADER GRITTER BODY |
| Year            | -                                       |
| Hours           | -                                       |
|                 |                                         |