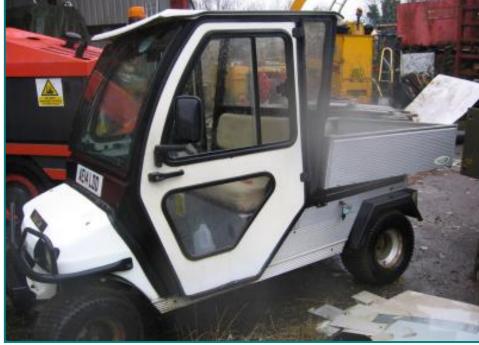

## DIRECT THAMES WATER AUTHORITY BRADSHAW CARRYALL 252 ELECTRIC TRUCK

## £2,950.00

DIRECT IN FROM THAMES WATER AUTHORITY .....

ROAD REGISTERED, COMES COMPLETE WITH V5 LOGBOOK, WHICH IS STILL IN THE NAME OF THAMES WATER...

FULLY WEATHER PROOF CAB .... TWIN DOORS .. TWIN- BENCH SEAT 2 SEATER .....

|               | Product Details                        |
|---------------|----------------------------------------|
| Category/Type | Plant & Machinery                      |
| Make          | DIRECT THAMES WATER AUTHORITY          |
| Model         | BRADSHAW CARRYALL 252 ELECTRIC TRUCK   |
| Year          | 2014                                   |
| Hours         | -                                      |
|               | OVERALL TRUCK DIMENSIONS 1800mm HEIGHT |
|               |                                        |

3000mm LENGTH ....

1280mm WIDTH ..... Bannastres Bank Farm, Nook Lane, Bamber Bridge, Preston, Lancashire, PR5 6BD 48 VOLT ..... COMPLETE W1177248& المحالية المحالية