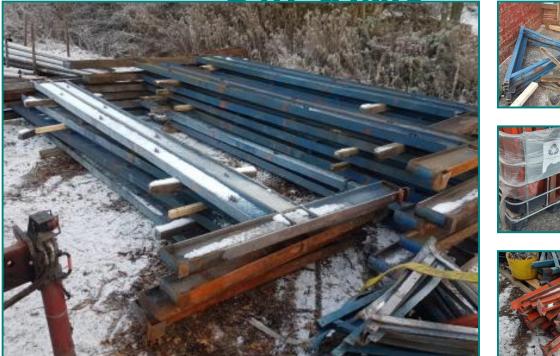

## DIRECT TIMBER COMPANY USED DOUBLE SIDED CANTILEVER DACKINC

## £395.00

DIRECT IN FROM TIMBER COMPANY .... **USED STEEL CANTILEVER RACKING ...** 

APPROX 6M HIGH OVERALL...

MADE FROM 10X4 GIRDER OR 254 X 102 X 25KG

|               | Product Details                       |
|---------------|---------------------------------------|
| Category/Type | Factory Closures / Clearances         |
| Make          | DIRECT TIMBER COMPANY                 |
| Model         | USED DOUBLE SIDED CANTILEVER RACKING  |
| Year          | -                                     |
| Hours         | -                                     |
|               | 5FT X 4FT BRACING SETS ALSO AVAILABLE |