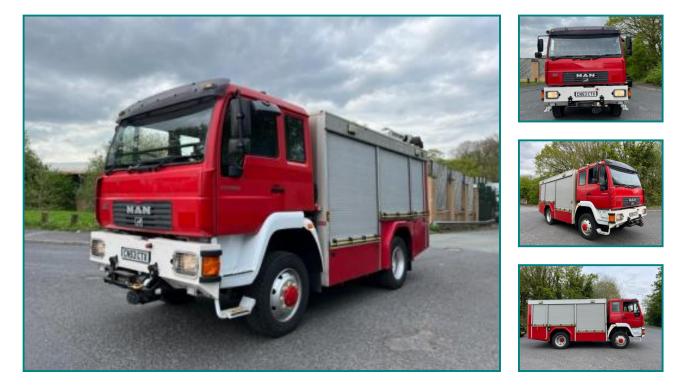

## DIRECT UK FIRE SERVICE MAN LE 14.280 4X4 TRUCK

## £19,950.00

MAN 4X4 14.280. DIRECT IN FROM UK FIRE SERVICE, 203K KM'S FROM NEW, YEAR 2003. OPTIONAL 2 AND 4 WHEEL DRIVE. EXCELLENT CONDITION THROUGHOUT, DROVE HOME OVER 200 MILES , NO ISSUES. AUTOMATIC TRANSMISSION.