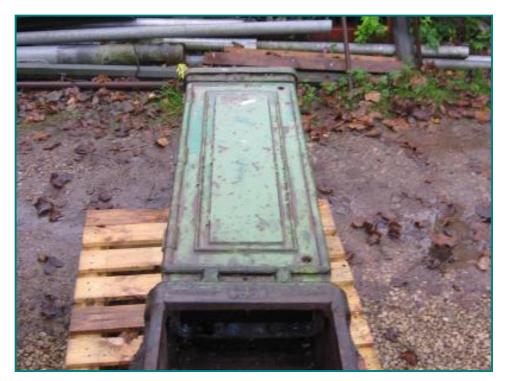

## RARE RECLAIMED CAST IRON ELECTRIC POWER POINT BOX

£950.00

RECLAIMED CAST IRON ELECTRIC POWER POINT BOX.....

APPROX WEIGHT 250KG ......

FRONT DOOR OPENS AS IT SHOULD, NOT SIEZED ....

USUAL SCUFFS AND MARKS LIKE WHAT YOU WOULD EXPECT FROM SOMETHING OF

| Product Details |                          |
|-----------------|--------------------------|
| Category/Type   | Reclamation              |
| Make            | RARE RECLAIMED CAST IRON |
| Model           | ELECTRIC POWER POINT BOX |
| Year            | APPROX 1920'S            |
| Hours           | -                        |

APPROX DIMENSIONS

1600 mil HIGH OUT OF THE FLOOR.....

500 mil IN THE FLOOR

Bannastres Bank Farm, Nook Lane OBamber Dielge, Preston, Lancashire, PR5 6BD

Tel: 01770 6786440 Nipho BA6R559578 www.jsharples.co.uk john.sharples@ic24.net