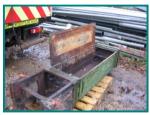

## RARE RECLAIMED CAST IRON ELECTRIC POWER POINT BOX

£950.00

RECLAIMED CAST IRON ELECTRIC POWER POINT BOX.....

APPROX WEIGHT 250KG ......

FRONT DOOR OPENS AS IT SHOULD, NOT SIEZED ....

USUAL SCUFFS AND MARKS LIKE WHAT YOU WOULD EXPECT FROM SOMETHING OF

| Product Details |                          |
|-----------------|--------------------------|
| Category/Type   | Reclamation              |
| Make            | RARE RECLAIMED CAST IRON |
| Model           | ELECTRIC POWER POINT BOX |
| Year            | APPROX 1920'S            |
| Hours           | -                        |

APPROX DIMENSIONS

1600 mil HIGH OUT OF THE FLOOR.....

500 mil IN THE FLOOR

Bannastres Bank Farm, Nook Lane OBamber Dielge, Preston, Lancashire, PR5 6BD

Tel: 01770 6786440 Nipho BA6R559578 www.jsharples.co.uk john.sharples@ic24.net