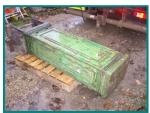

## RARE RECLAIMED CAST IRON ELECTRIC POWER POINT BOX

£950.00

RECLAIMED CAST IRON ELECTRIC POWER POINT BOX.....

APPROX WEIGHT 250KG ......

FRONT DOOR OPENS AS IT SHOULD, NOT SIEZED ....

USUAL SCUFFS AND MARKS LIKE WHAT YOU WOULD EXPECT FROM SOMETHING OF

| Product Details |                          |
|-----------------|--------------------------|
| Category/Type   | Reclamation              |
| Make            | RARE RECLAIMED CAST IRON |
| Model           | ELECTRIC POWER POINT BOX |
| Year            | APPROX 1920'S            |
| Hours           | -                        |

APPROX DIMENSIONS

1600 mil HIGH OUT OF THE FLOOR.....

500 mil IN THE FLOOR

Bannastres Bank Farm, Nook Lane OBamber Dielge, Preston, Lancashire, PR5 6BD

Tel: 01770 6786440 Nipho BA6R559578 www.jsharples.co.uk john.sharples@ic24.net