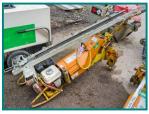

## **ROBEL 34.01 HYDRAULIC RAILWAY CLIPPING MACHINE**

## £1,250.00

USED GOOD CONDITION ROBEL 34.01 RAILWAY PETROL DRIVEN HYDRAULIC CLIPPING MACHINE.

PLEASE GET IN TOUCH FOR MORE DETAILS. GOOGLE ROBEL 34.01 FOR DETAILED SPECIFICATION ON THE MACHINES. MORE PHOTOS CAN BE SENT UPON REQUEST.

## **Product Details**

| Category/Type | Plant & Machinery             |
|---------------|-------------------------------|
| Make          | ROBEL 34.01 HYDRAULIC RAILWAY |
| Model         | CLIPPING MACHINE              |
| Year          | -                             |
| Hours         | -                             |
|               |                               |