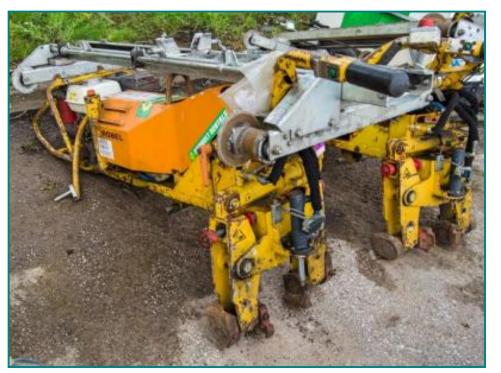

## **ROBEL 34.01 HYDRAULIC RAILWAY CLIPPING MACHINE**

## £1,250.00

USED GOOD CONDITION ROBEL 34.01 RAILWAY PETROL DRIVEN HYDRAULIC CLIPPING MACHINE.

PLEASE GET IN TOUCH FOR MORE DETAILS. GOOGLE ROBEL 34.01 FOR DETAILED SPECIFICATION ON THE MACHINES. MORE PHOTOS CAN BE SENT UPON REQUEST.

## **Product Details**

| Category/Type | Plant & Machinery             |
|---------------|-------------------------------|
| Make          | ROBEL 34.01 HYDRAULIC RAILWAY |
| Model         | CLIPPING MACHINE              |
| Year          | -                             |
| Hours         | -                             |
|               |                               |