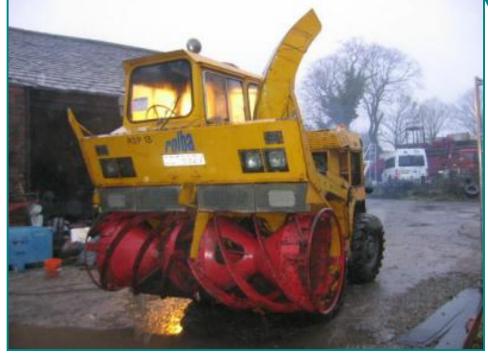

## ROLBA 1200 SNOW BLOWER DIRECT FROM THE COUNCIL

## £9,950.00

ROLBA 1200 SNOWBLOWER

DIRECT GOVERNMENT COUNCIL / HIGHWAYS RESERVE STOCK.

FOUR WHEEL DRIVE V10 262HP AIR COOLED DEUTZ DIESEL ENGINE.

ULW 9.400 TON. APPROX 5.4 MTRS X 2.5MTRS X 3MTRS HIGH Product Details

| Category/Type | Gritting / Snow Clearing Equipment             |
|---------------|------------------------------------------------|
| Make          | ROLBA 1200 SNOW BLOWER DIRECT FROM THE COUNCIL |
| Model         | VERY LOW HOURS                                 |
| Year          | -                                              |
| Hours         | -                                              |
|               |                                                |