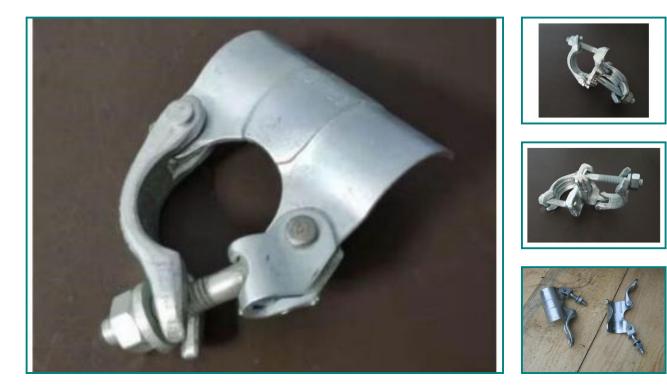

## Scaffolding Clips - Fixed / Double & Swivel.



£2.50

Prices from £2.50 each Single clips £2.50 each, Fixed clips £2.95 each, Swivel clips £3.85 each. Large selection currently available. Please message with your requirements, Price is plus VAT.

**Product Details** 

| Category/Type | Equipment / MISC            |
|---------------|-----------------------------|
| Make          | Scaffolding Clips - Fixed / |
| Model         | Double & Swivel.            |
| Year          | -                           |
| Hours         | -                           |

Bannastres Bank Farm, Nook Lane, Bamber Bridge, Preston, Lancashire, PR5 6BD Tel: 01772 628644 Mob: 07860559578 www.jsharples.co.uk john.sharples@ic24.net