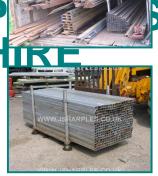

STEEL GIRDERS, RSJ, BOX SECTION, ANGLE IRON, STEEL TURE BRICKS, CORRIES

## **£POA**

\*\*\*\*PLEASE CALL 01772 250542 / 01772 628644\*\*\*\*

STEEL GIRDERS, RSJ, BOX SECTION, ANGLE IRON, STEEL TUBE, BRICKS, COBBLES, STILLAGES, RE-BAR, INDIAN AND YORK STONE FLAGS, ROOFING SHEETS, CONTAINERS, FLAT STEEL SHEETS, CRASH BARRIER (ARMCO AND BOX BEAM), PRESTON LANCASHIRE