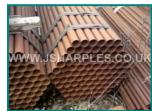

STEEL GIRDERS, RSJ, BOX SECTION, ANGLE IRON, STEEL TURE BRICKS, CORRIES

## **£POA**

\*\*\*\*PLEASE CALL 01772 250542 / 01772 628644\*\*\*\*

STEEL GIRDERS, RSJ, BOX SECTION, ANGLE IRON, STEEL TUBE, BRICKS, COBBLES, STILLAGES, RE-BAR, INDIAN AND YORK STONE FLAGS, ROOFING SHEETS, CONTAINERS, FLAT STEEL SHEETS, CRASH BARRIER (ARMCO AND BOX BEAM), PRESTON LANCASHIRE