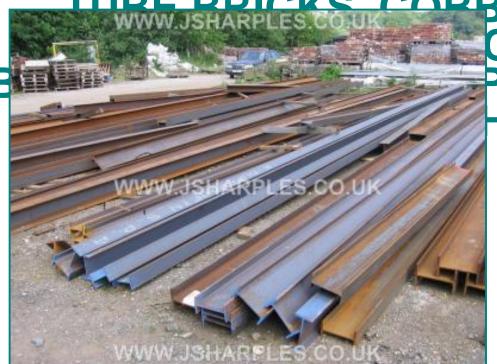

STEEL GIRDERS, RSJ, BOX SECTION, ANGLE IRON, STEEL TURE BRICKS, CORRIES

## **£POA**

\*\*\*\*PLEASE CALL 01772 250542 / 01772 628644\*\*\*\*

STEEL GIRDERS, RSJ, BOX SECTION, ANGLE IRON, STEEL TUBE, BRICKS, COBBLES, STILLAGES, RE-BAR, INDIAN AND YORK STONE FLAGS, ROOFING SHEETS, CONTAINERS, FLAT STEEL SHEETS, CRASH BARRIER (ARMCO AND BOX BEAM), PRESTON LANCASHIRE