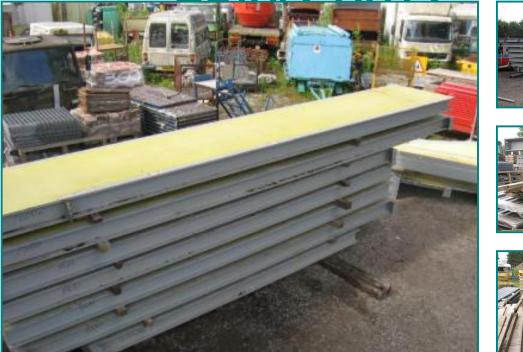

## STEEL WALKWAY PANELS APPROX 55 MTRS X 1.2 WIDE

## £5,950.00

APPROX 50 MTRS OF TOP QUALITY STEEL GANTRY WALKWAY... ALL PIECES ......APPROX 1200 WIDE NON SLIP TOP SURFACE..

AM TOLD THERE IS APPROX 7 TONNE IN TOTAL ..

CALL FOR PRICE FOR INDIVIDUAL SECTIONS