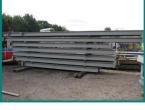

## STEEL WALKWAY PANELS APPROX 55 MTRS X 1.2 WIDE

## £5,950.00

APPROX 50 MTRS OF TOP QUALITY STEEL GANTRY WALKWAY... ALL PIECES ......APPROX 1200 WIDE NON SLIP TOP SURFACE..

AM TOLD THERE IS APPROX 7 TONNE IN TOTAL ..

CALL FOR PRICE FOR INDIVIDUAL SECTIONS