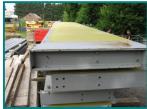

## STEEL WALKWAY PANELS APPROX 55 MTRS X 1.2 WIDE

## £5,950.00

APPROX 50 MTRS OF TOP QUALITY STEEL GANTRY WALKWAY... ALL PIECES ......APPROX 1200 WIDE NON SLIP TOP SURFACE..

AM TOLD THERE IS APPROX 7 TONNE IN TOTAL ..

CALL FOR PRICE FOR INDIVIDUAL SECTIONS