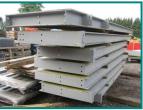

## STEEL WALKWAY PANELS APPROX 55 MTRS X 1.2 WIDE

## £5,950.00

APPROX 50 MTRS OF TOP QUALITY STEEL GANTRY WALKWAY... ALL PIECES ......APPROX 1200 WIDE NON SLIP TOP SURFACE..

AM TOLD THERE IS APPROX 7 TONNE IN TOTAL ..

CALL FOR PRICE FOR INDIVIDUAL SECTIONS