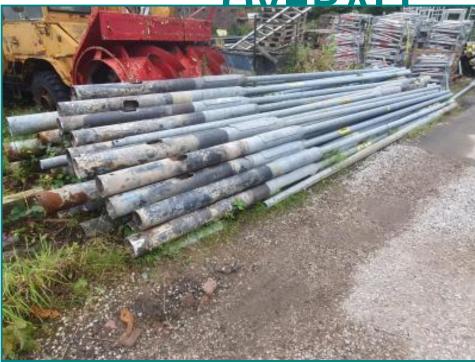

## USED GALVANISED STEEL LAMP POLE / POST APPROX 7M

## £245.00

CONTACT WITH REQUIRMENTS......

GALVANISED STEEL LAMP POLE / POST...

APPROX 7M METRES OVERALL SO WILL GIVE YOU APPROX 6M (20FT) OUT OF THE FLOOR.....

| Product Details |                                          |
|-----------------|------------------------------------------|
| Category/Type   | Motorway Crash barrier / Street lighting |
| Make            | USED GALVANISED STEEL LAMP POLE / POST   |
| Model           | APPROX 7M OVERALL                        |
| Year            | -                                        |
| Hours           | -                                        |
|                 |                                          |