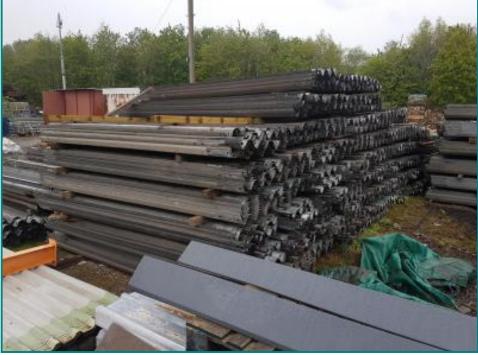

## USED MOTORWAY ARMCO CRASH BARRIER 3.5M LONG

## **£POA**

MOTORWAY ARMCO CRASH BARRIER (W SHAPE) APPROX 3.5M (11FT 6) LONG OVERALL PRICE IS PLUS VAT CLEAN AND TIDY

VERY LARGE QUANTITY AVAILABLE READY TO GO Product Details

| Category/Type | Motorway Crash barrier / Street lighting |
|---------------|------------------------------------------|
| Make          | USED MOTORWAY ARMCO CRASH BARRIER        |
| Model         | 3.5M LONG OVERALL                        |
| Year          | -                                        |
| Hours         | -                                        |
|               |                                          |