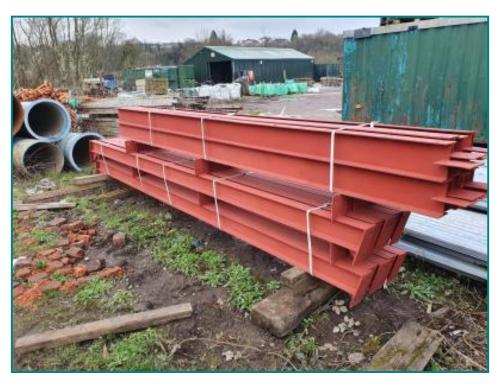

## 60FT X 30FT STEEL PORTAL FRAME BUILDING

## £5,950.00

FRESH STOCK JUST IN.... 60FT X 30 STEEL FRAME BUILDING.... LEGS ARE 13FT OVERALL , SO HEIGHT OF BUILDING WOULD BE DECIDED ON IF YOU CONCRETE IN THE FLOOR OR BASE PLATE THEM... PLATE CAN BE SUPPLIED AT ADDITIONAL COST....

## 3 SETS CURRENTLY AVAILABLE Product Details

| Category/Type | Weekly Stock                |
|---------------|-----------------------------|
| Make          | 60FT X 30FT                 |
| Model         | STEEL PORTAL FRAME BUILDING |
| Year          | -                           |
| Hours         | -                           |