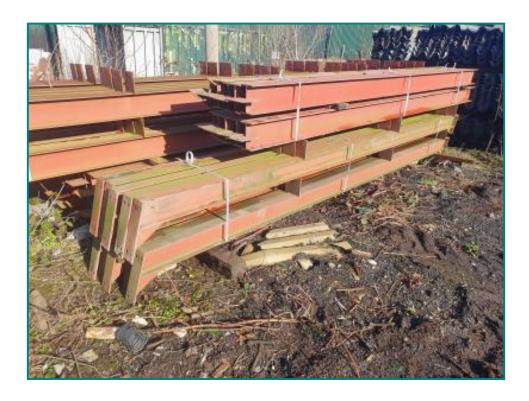

## 60FT X 40FT STEEL PORTAL FRAME BUILDING

£6,950.00

FRESH STOCK JUST IN.... 60FT X 40FT STEEL FRAME BUILDING.... LEGS ARE 15FT OVERALL, SO HEIGHT OF BUILDING WOULD BE DECIDED ON IF YOU CONCRETE IN THE FLOOR OR BASE PLATE THEM... PLATE CAN BE SUPPLIED AT ADDITIONAL COST.... 3 SETS CURRENTLY AVAILABLE JUST THE BASIC STEEL WORK, 10 LEGS AND 10 GIRDERS THAT MAKE 5 PORTALS, ..... NO WIND BRACES, EAVES BEAMS ETC.....