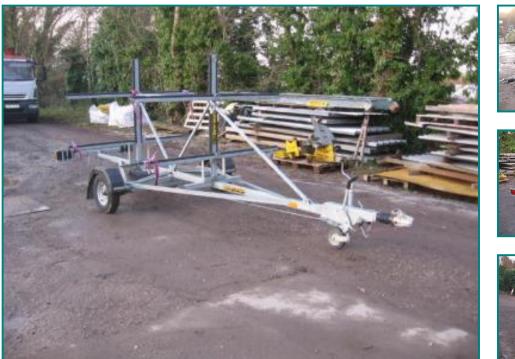

## DIRECT COUNCIL BURTECH CANOE / KAYAK TRAILER

## £1,450.00

CANOE KAYAK TRAILER .... MADE BY "BURTECH" .... FULLY GALVANISED STEEL FRAME... YEAR 2018 .... DIRECT COUNCIL RESERVE STORES....

## MAX LENGTH FROM TOW BALL TO REAR LIGHTS IS 6 MTRS LONG Product Details

| Category/Type | Plant & Machinery             |
|---------------|-------------------------------|
| Make          | DIRECT COUNCIL                |
| Model         | BURTECH CANOE / KAYAK TRAILER |
| Year          | 2018                          |
| Hours         | -                             |
|               |                               |