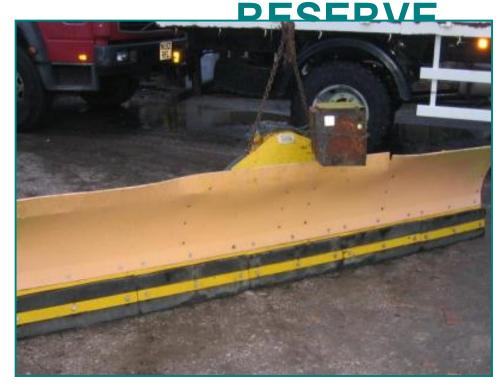

FULLY HYDRAULIC, BUNCE, 10ft SNOW PLOUGH EX MOD / ARMY

£2,500.00

TOP QUALITY "BUNCE" 10FT SNOW PLOUGH ATTACHMENT TOP QUALITY EX BRITISH ARMY / ROYAL AIR FORCE RESERVE STOCK THESE PLOUGHS ARE VIRTUALLY UN USED TOP QUALITY SNOW PLOUGH WITH

> VEHICLE MOUNTING PLATE APPROX 10FT LONG X 2FT HIGH

ADJUSTABLE BOTTOM WEAR RUBBERS

HEAVY DUTY STEEL FRAME WITH POLYMER / PLASTIC PLOLIGH

| Product Details |                                          |
|-----------------|------------------------------------------|
| Category/Type   | Gritting / Snow Clearing Equipment       |
| Make            | FULLY HYDRAULIC, BUNCE, 10ft SNOW PLOUGH |
| Model           | EX MOD / ARMY RESERVE                    |
| Year            | -                                        |
| Hours           | -                                        |