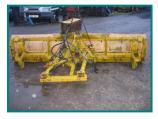

> VEHICLE MOUNTING PLATE APPROX 10FT LONG X 2FT HIGH

ADJUSTABLE BOTTOM WEAR RUBBERS

HEAVY DUTY STEEL FRAME WITH POLYMER / PLASTIC PLOLIGH

| Product Details |                                          |
|-----------------|------------------------------------------|
| Category/Type   | Gritting / Snow Clearing Equipment       |
| Make            | FULLY HYDRAULIC, BUNCE, 10ft SNOW PLOUGH |
| Model           | EX MOD / ARMY RESERVE                    |
| Year            | -                                        |
| Hours           | -                                        |