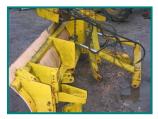

> VEHICLE MOUNTING PLATE APPROX 10FT LONG X 2FT HIGH

ADJUSTABLE BOTTOM WEAR RUBBERS

HEAVY DUTY STEEL FRAME WITH POLYMER / PLASTIC PLOLIGH

| Product Details |                                          |
|-----------------|------------------------------------------|
| Category/Type   | Gritting / Snow Clearing Equipment       |
| Make            | FULLY HYDRAULIC, BUNCE, 10ft SNOW PLOUGH |
| Model           | EX MOD / ARMY RESERVE                    |
| Year            | -                                        |
| Hours           | -                                        |