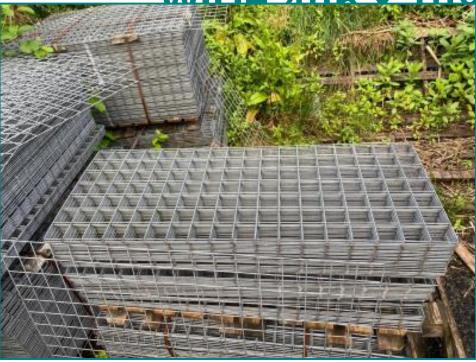

## GALVANISED STEEL MESH PANEL APPROX 54 X 21 INCH

## £9.50

Heavy duty galvanised steel mesh panel approx 54" x 21" (4ft 6 x 1ft 9) Large quantity available. Can sell in small quantities. Please call with your requirements. Many other sizes available too.

## **Product Details**

| Category/Type | Steel Stock / Roofing Sheets         |
|---------------|--------------------------------------|
| Make          | GALVANISED STEEL MESH PANEL          |
| Model         | APPROX 54 X 21 INCH WIDE 4ft6 x 1ft9 |
| Year          | -                                    |
| Hours         | -                                    |